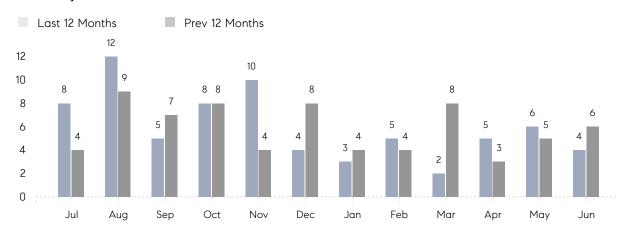

#### Monthly Sales

### **Property Statistics**

|               |               | Jun 2022    | Jun 2021    | % Change |  |
|---------------|---------------|-------------|-------------|----------|--|
| Single-Family | # OF SALES    | 4           | 6           | -33.3%   |  |
|               | SALES VOLUME  | \$3,436,490 | \$3,132,999 | 9.7%     |  |
|               | AVERAGE PRICE | \$859,123   | \$522,167   | 64.5%    |  |
|               | AVERAGE DOM   | 36          | 157         | -77.1%   |  |