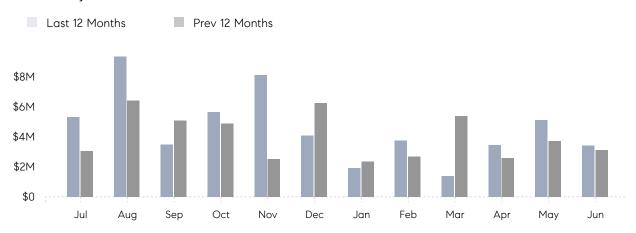

#### Monthly Total Sales Volume

### **Property Statistics**

|               |               | Jun 2022    | Jun 2021    | % Change |  |
|---------------|---------------|-------------|-------------|----------|--|
| Single-Family | # OF SALES    | 4           | 6           | -33.3%   |  |
|               | SALES VOLUME  | \$3,436,490 | \$3,132,999 | 9.7%     |  |
|               | AVERAGE PRICE | \$859,123   | \$522,167   | 64.5%    |  |
|               | AVERAGE DOM   | 36          | 157         | -77.1%   |  |